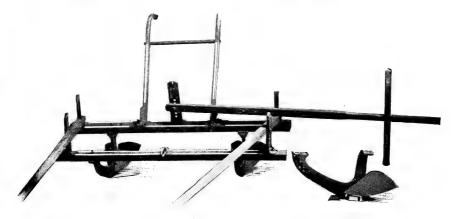

s work nicely, and will plant twelve different distances apart, running from  $5\frac{1}{2}$  in. to 72 in. Price \$18.00.



#### King of Cornfield Corn Planter and Fertilizer Sower, \$25.00

AN EXCELLENT PLANTER VERY SIMPLE IN CONSTRUCTION

Wiard Automatic Hand Corn Planters, \$2.00 Corn Huskers 15c and 25c Corn Ties,—With four feet of rope, per 100,

## STROWBRIDGE IMPROVED Broadcast Seed and Plaster Sower



From 50 to 75 acres can be sown with one team in a day.

Oats, Rye, Barley, Buckwheat, Hungarian, Grass, Clover, Timothy, and every variety of Seed and Grain requiring broadcasting can be sown with this machine; also with care, Plaster, Lime, Salt and Fertilizers. It can be attached to any farm wagon.

Price \$10.00

#### WOOD BEAM SHOVEL PLOW



#### IMPROVED FURROWER AND MARKER



Marks and Furrows at the same time, adjustable to mark any width or depth. The wearing part of the runners are chilled iron, the wings are steel and the frame is oak; it is a labor saver.

Price No. 1, makes 3 furrows at once, \$10.50. Price No. 2, makes 2 furrows at once, \$9.50.

## "PLANET JR." No. 4



Hill and Drill Seeder

Wheel Hoe

Cultivator and Plow

Hopper holds two and one half quarts seed.

Price complete - - \$11.00

As a seeder only - \$9.00

## "PLANET JR." Combined Drill, Wheel Hoe, Cultivator and Plow

A perfect seed sower, and the attachments are capable of making more combinations than we have space to describe, and each one works perfectly.

#### PRICE

No. 1. Combined Machine as shown, \$9.50 No. 2. Plain Drill without attachments, \$7.50





PLANET JR.

No. 25

Co